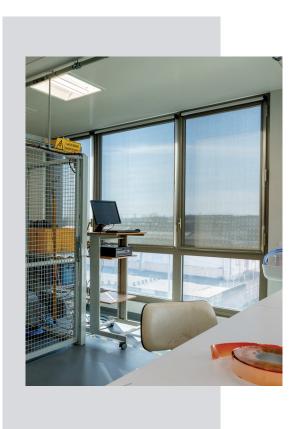

In this building of almost 6000 m<sup>2</sup> open to the outside with its huge plate glass windows, but also to the inside through its open-space design, the architect AFAA ARCHITECTURE aimed to maximise the **insertion of natural light for the comfort of users**.

So it was a natural step for us to choose our Screen **Nature Ultimetal® fabric (1306 Bronze colour)** for the **250 indoor blinds** to provide the occupants with **visual and thermal comfort** while letting light into the premises. Warema, as blinds manufacturer, and Lenoir Métallerie, as installer, were selected to work with this fabric.

Thanks to its **metallised face** to glass, the Screen Nature Ultimetal® fabric skilfully combines **high solar** reflectance (74 %), a low emissivity of 10 % and outstanding visible transmission (Tv = 6 %), irrespective of the colour.

**6** Thermal comfort is total and both glare and unwanted reflections are kept under control. It also allows optimum insertion of natural light, while its transparency maintains good through-vision.

Besides its outstanding sunscreen properties, Screen Nature Ultimetal® boasts many assets: