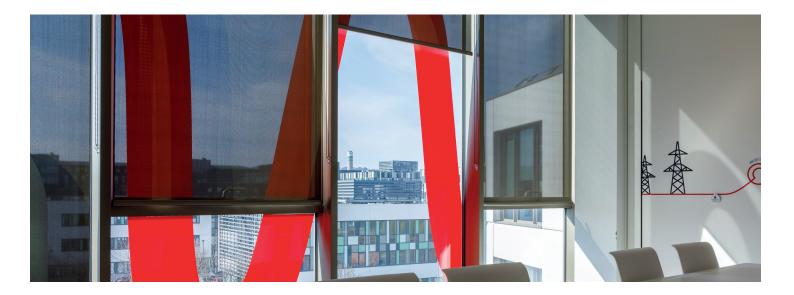

So it was a natural step for us to choose our Screen **Nature Ultimetal® fabric (1306 Bronze colour)** for the **250 indoor blinds** to provide the occupants with **visual and thermal comfort** while letting light into the premises. Warema, as blinds manufacturer, and Lenoir Métallerie, as installer, were selected to work with this fabric.

Thanks to its **metallised face** to glass, the Screen Nature Ultimetal® fabric skilfully combines **high solar** reflectance (74 %), a low emissivity of 10 % and outstanding visible transmission (Tv = 6 %), irrespective of the colour.

**6** Thermal comfort is total and both glare and unwanted reflections are kept under control. It also allows optimum insertion of natural light, while its transparency maintains good through-vision.

Besides its outstanding sunscreen properties, Screen Nature Ultimetal® boasts many assets: