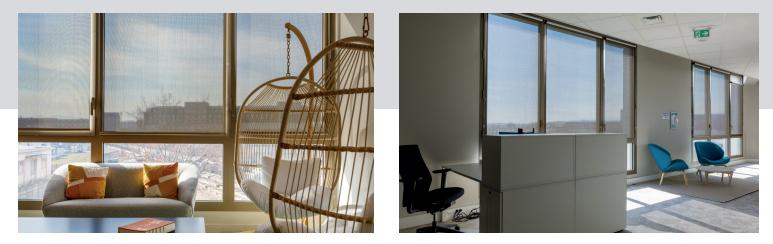

So it was a natural step for us to choose our Screen **Nature Ultimetal® fabric (1306 Bronze colour)** for the **250 indoor blinds** to provide the occupants with **visual and thermal comfort** while letting light into the premises. Warema, as blinds manufacturer, and Lenoir Métallerie, as installer, were selected to work with this fabric.

Thanks to its **metallised face** to glass, the Screen Nature Ultimetal® fabric skilfully combines **high solar** reflectance (74 %), a low emissivity of 10 % and outstanding visible transmission (Tv = 6 %), irrespective of the colour.

**6** Thermal comfort is total and both glare and unwanted reflections are kept under control. It also allows optimum insertion of natural light, while its transparency maintains good through-vision.

Besides its outstanding sunscreen properties, Screen Nature Ultimetal® boasts many assets: