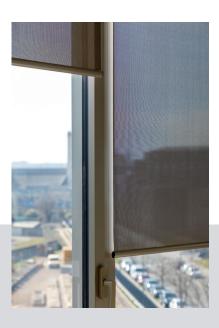

So it was a natural step for us to choose our Screen **Nature Ultimetal® fabric (1306 Bronze colour)** for the **250 indoor blinds** to provide the occupants with **visual and thermal comfort** while letting light into the premises. Warema, as blinds manufacturer, and Lenoir Métallerie, as installer, were selected to work with this fabric.

Thanks to its **metallised face** to glass, the Screen Nature Ultimetal® fabric skilfully combines **high solar** reflectance (74 %), a low emissivity of 10 % and outstanding visible transmission (Tv = 6 %), irrespective of the colour.

**6** Thermal comfort is total and both glare and unwanted reflections are kept under control. It also allows optimum insertion of natural light, while its transparency maintains good through-vision.

Besides its outstanding sunscreen properties, Screen Nature Ultimetal® boasts many assets: